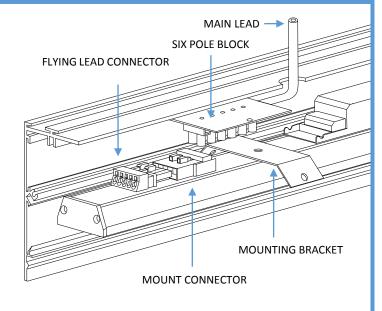

#### SPACELINE60 BODY ASSEMBLY:

[Installation must be completed by a competent electrician]

Bring the mains cables through the cable entry and connect to the 6 pole terminal block.

[6 pole plug connector pre-wired to terminal block for gear tray connection.]

Connect flying lead connector to gear tray mount connector.

Install gear tray into extrusion body and ensure mounting brackets are screwed into luminaire channels.

Finally, install diffuser into extrusion and press flush with extrusion trim.