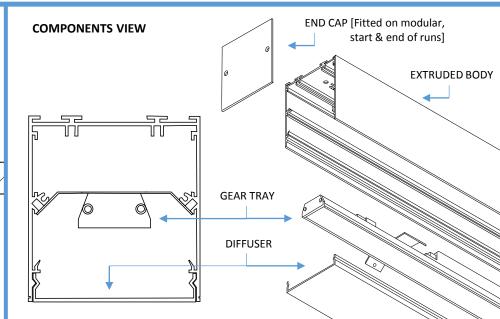

Connect flying lead connector to gear tray mount connector.

Install gear tray into extrusion body and ensure mounting brackets are screwed into luminaire channels.

Finally, install diffuser into extrusion and press flush with extrusion trim.