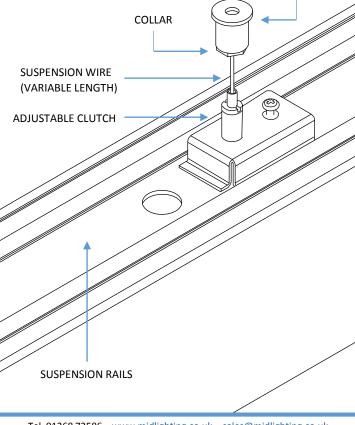

#### SUSPENSION INSTALLATION ASSEMBLY:

[For Direct and Direct/Indirect bodies]

Screw fix ceiling cup to structural support.

Pass suspension wires through collar and screw into ceiling cup.

Thread suspension wires through adjustable clutch and level at required suspension height.